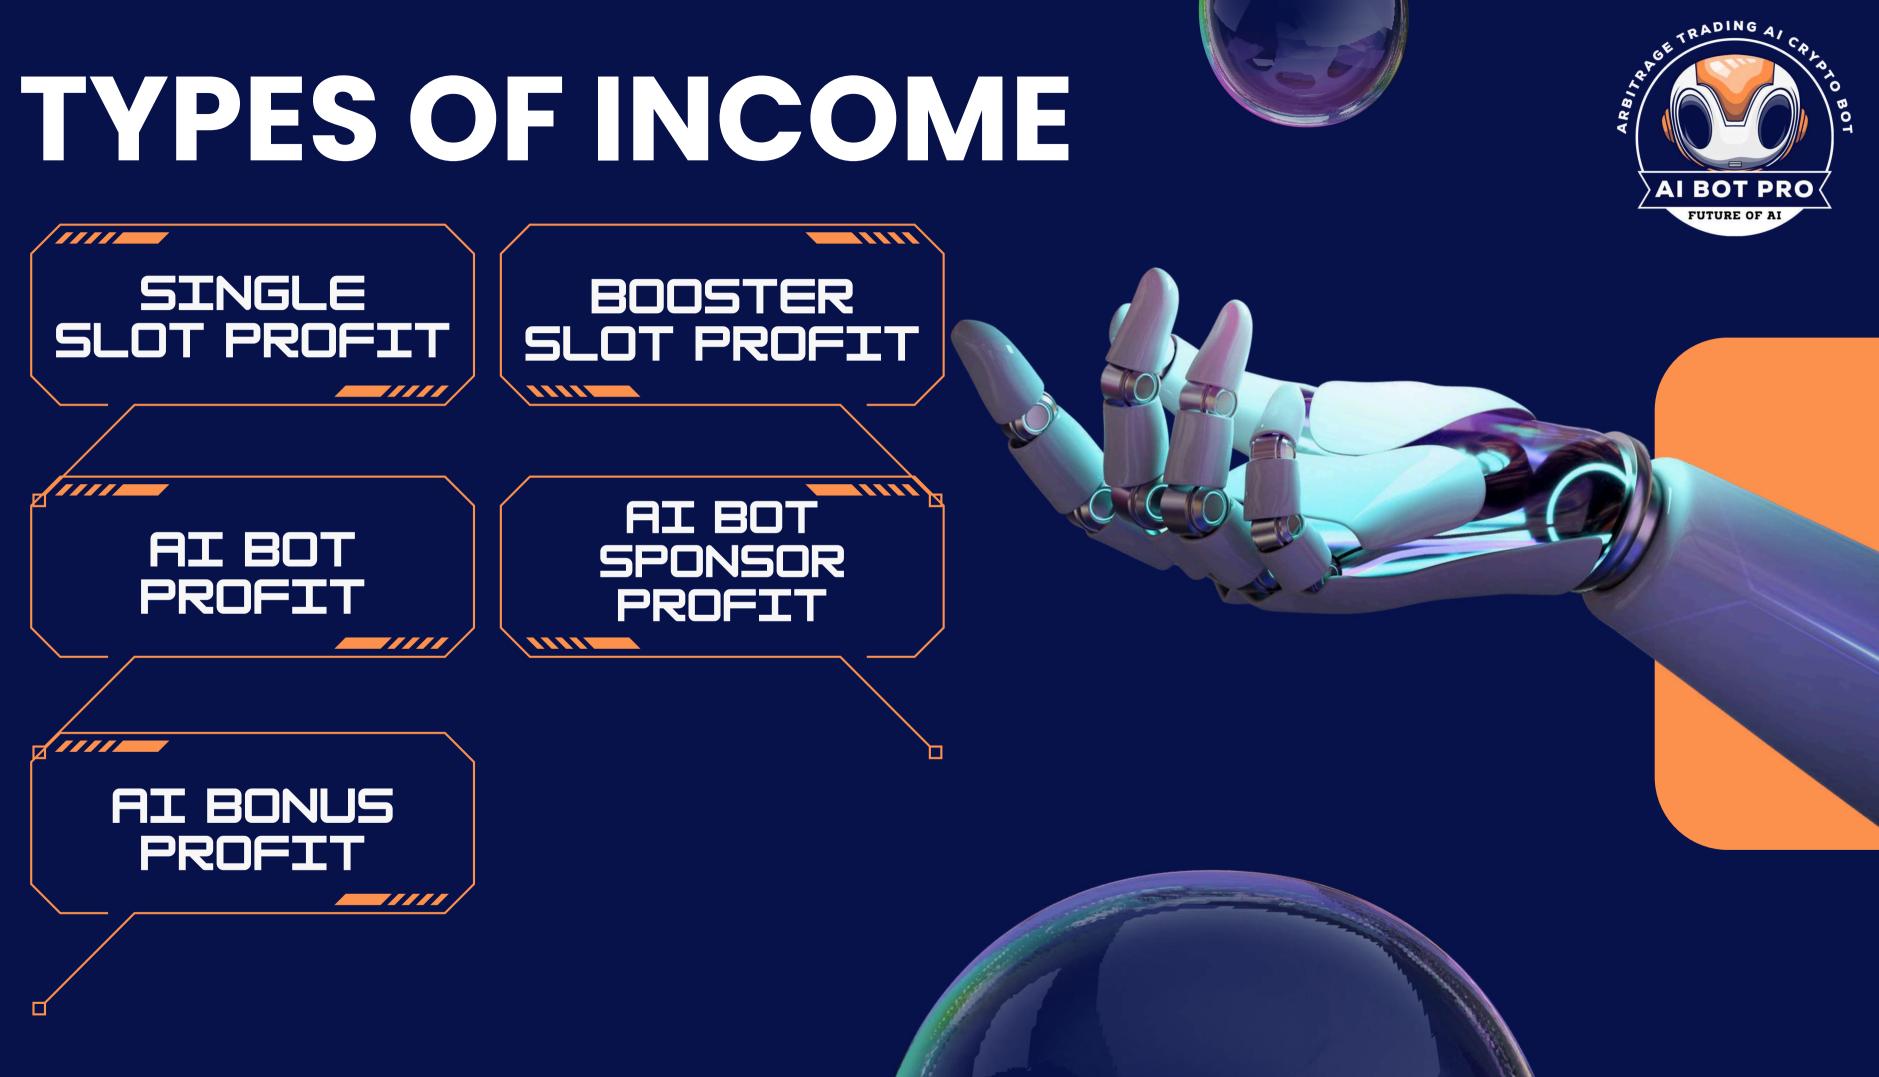

## SINGLE SLOT PROFIT

## **BOOSTER SLOT PROFIT**

## A BOT PROFIT

| SUBSCRIPTION                | UNLIMITED<br>SUBSCRIPTION | YEARLY<br>RETURN | MONTHLY<br>RETURN | DAILY<br>RETURN |
|-----------------------------|---------------------------|------------------|-------------------|-----------------|
| SUBSCRIPTION A<br>36 Months | \$100                     | 48% - 72%        | 4% - 6%           | 0.14% - 0.2%    |
| SUBSCRIPTION B<br>36 Months | \$250                     | 54% - 84%        | 4.5% - 7%         | 0.15% - 0.24%   |
| SUBSCRIPTION C<br>36 Months | \$500                     | 60% - 96%        | 5% - 8%           | 0.17% - 0.27%   |
| SUBSCRIPTION D<br>36 Months | \$1000                    | 72% - 120%       | 6% - 10%          | 0.20% - 0.34%   |

# AI BOT SPONSOR PROFIT

| LEVEL     | SPONSOR | CONDITION               | LEVEL S    |
|-----------|---------|-------------------------|------------|
| LEVEL – 1 | 10%     | <b>1 BOT ACTIVATION</b> | LEVEL – 9  |
| LEVEL – 2 | 5%      | <b>2 BOT ACTIVATION</b> | LEVEL – 10 |
| LEVEL – 3 | 3%      | <b>3 BOT ACTIVATION</b> | LEVEL – 11 |
| LEVEL – 4 | 2%      | <b>4 BOT ACTIVATION</b> | LEVEL – 12 |
| LEVEL – 5 | 1%      | <b>5 BOT ACTIVATION</b> | LEVEL – 13 |
| LEVEL – 6 | 1%      | 6 BOT ACTIVATION        | LEVEL – 14 |
| LEVEL – 7 | 0.50%   | <b>7 BOT ACTIVATION</b> | LEVEL – 15 |
| LEVEL – 8 | 0.50%   | <b>8 BOT ACTIVATION</b> | LEVEL – 16 |

# AI BONUS PROFIT

kinn

| RANK      | REQ. BUSINESS<br>IN LEVEL 1  | REQ. BUSINESS<br>IN LEVEL 2 | REQ. BUSINESS<br>IN LEVEL 3 TO 30 | BONUS            |  |
|-----------|------------------------------|-----------------------------|-----------------------------------|------------------|--|
| VI        | \$10000                      | \$15000                     | \$45000                           | \$500 / MONTHLY  |  |
| V2        | \$20000                      | \$30000                     | \$90000                           | \$1000 / MONTHLY |  |
| V3        | Next Update Will Coming Soon |                             |                                   |                  |  |
| V4        | Next Update Will Coming Soon |                             |                                   |                  |  |
| V5        | Next Update Will Coming Soon |                             |                                   |                  |  |
| V6        | Next Update Will Coming Soon |                             |                                   |                  |  |
| <b>V7</b> | Next Update Will Coming Soon |                             |                                   |                  |  |
|           |                              |                             |                                   |                  |  |