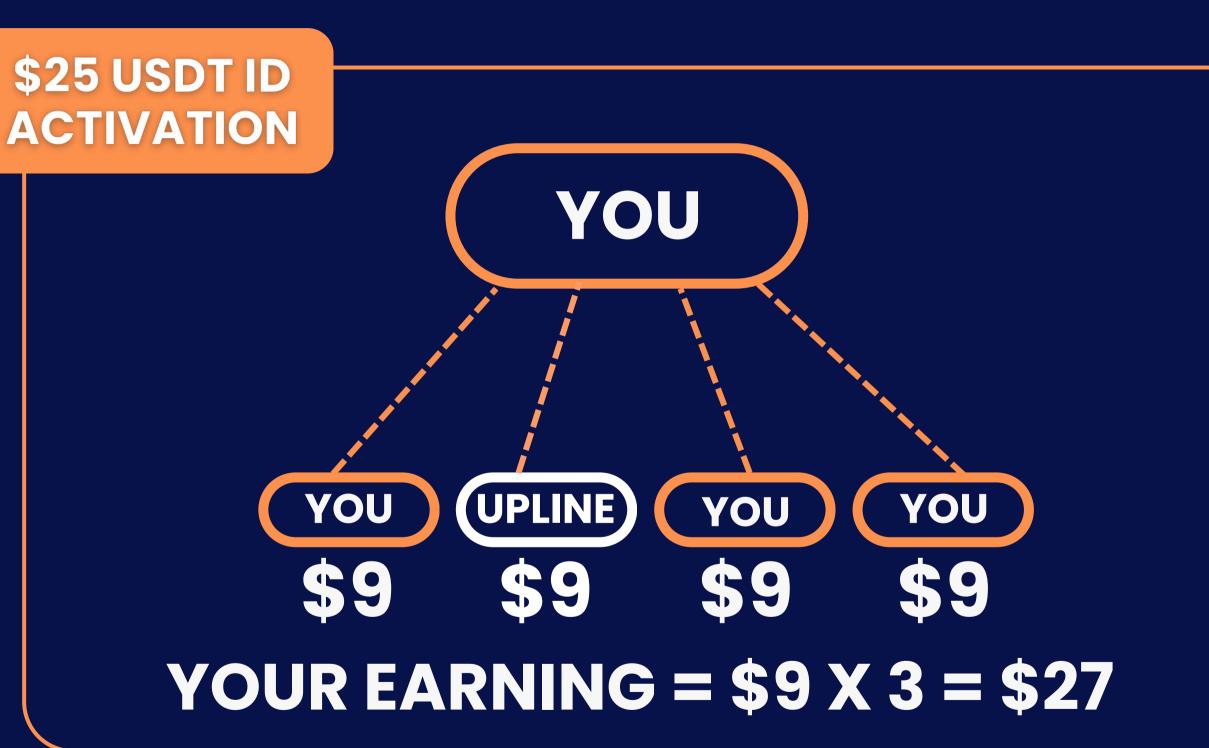

ng, errorprone, and emotionally driven. AI Bot Pro provides a smarter, more efficient way to trade, ensuring that you never miss a profitable opportunity.

**24/7 Trading:** Unlike human traders, AI Bot Pro operates around the clock, capturing market opportunities anytime, anywhere.

**Lightning-Fast Execution:** Our AI-powered bot executes trades within milliseconds, preventing losses due to market delays.

**Smart Arbitrage Trading:** AI Bot Pro capitalizes on price differences across exchanges, securing risk-free profits.

**Secure & Reliable:** With advanced encryption and security protocols, your funds and data remain protected.

**Consistent Profits:** Our advanced algorithm ensures a steady income stream by optimizing risk and maximizing rewards.





### \$27 X 20 UPGRADE = \$540



## SINGLE SLOT PROFIT



### \$72 X 25 UPGRADE = \$1800

### SINGLE SLOT PROFI \$50 USDT ID ACTIVATION YOU YOU **UPLINE** UPLINE YOU ΥΟυ YOU **\$18 \$18 \$18 \$18 \$18 \$18 YOUR EARNING = \$18 \times 4 = \$72**



## **BOOSTER SLOT PROFIT**

### **BOOSTER SLOT A (\$25 ACTIVATION)**

### **BOOSTER SLOT B (\$50 ACTIVATION)**

| LEVEL      | SLOT   | <b>REQ. ACTIVATION</b>    | LEVEL      | SLOT   | <b>REQ. ACTIVATION</b>    |
|------------|--------|---------------------------|------------|--------|---------------------------|
| LEVEL – 1  | \$1.75 | 1 ACTIVATION DONE         | LEVEL – 1  | \$3.5  | 1 ACTIVATION DONE         |
| LEVEL – 2  | \$1.25 | 2 ACTIVATION DONE         | LEVEL – 2  | \$2.5  | 2 ACTIVATION DONE         |
| LEVEL – 3  | \$0.75 | <b>3 ACTIVATION DONE</b>  | LEVEL – 3  |